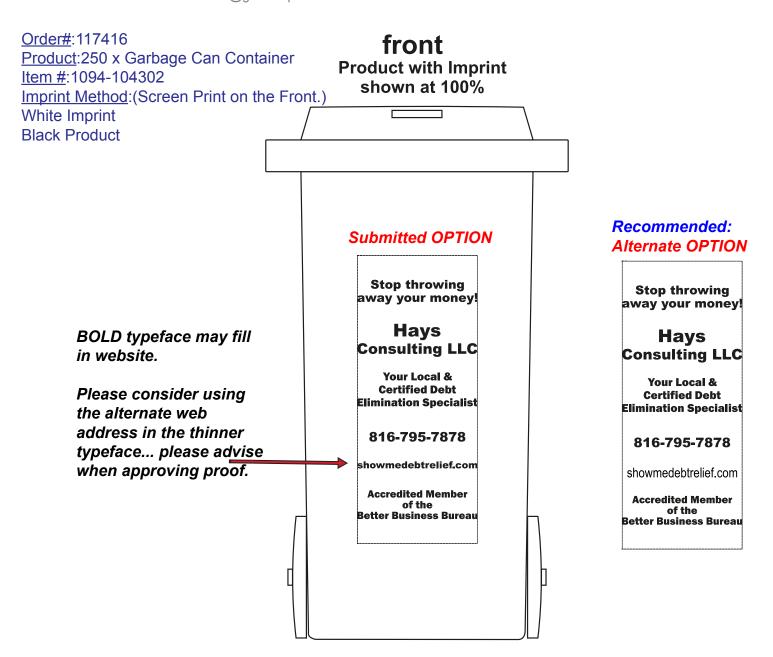

**eProof** 

2 Split Rock Drive Suite 11, Cherry Hill, Nj 08003 **Telephone:** 1-856 424-4818 or 1-800 320-1510

Fax: 1-856 424-5269

Hours of Operation: 9:30 - 5:30 pm Eastern, M - F Customer Service E-mail: service@garrettspecialties.com Font was realigned to fit imprint area and be legible