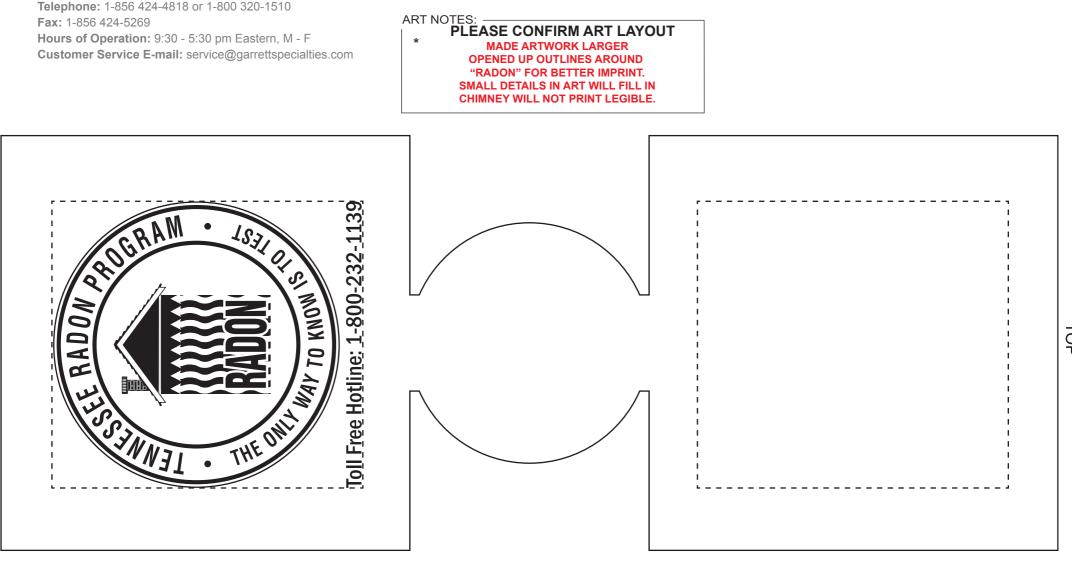

2 Split Rock Drive Suite 11, Cherry Hill, Nj 08003 Telephone: 1-856 424-4818 or 1-800 320-1510 Fax: 1-856 424-5269 Hours of Operation: 9:30 - 5:30 pm Eastern, M - F Order#:117425 Product:2700 x Pocket Can Holder Coozie-Red Item #:1116-106841 Imprint Method: (Screen Print on the Front.)-white