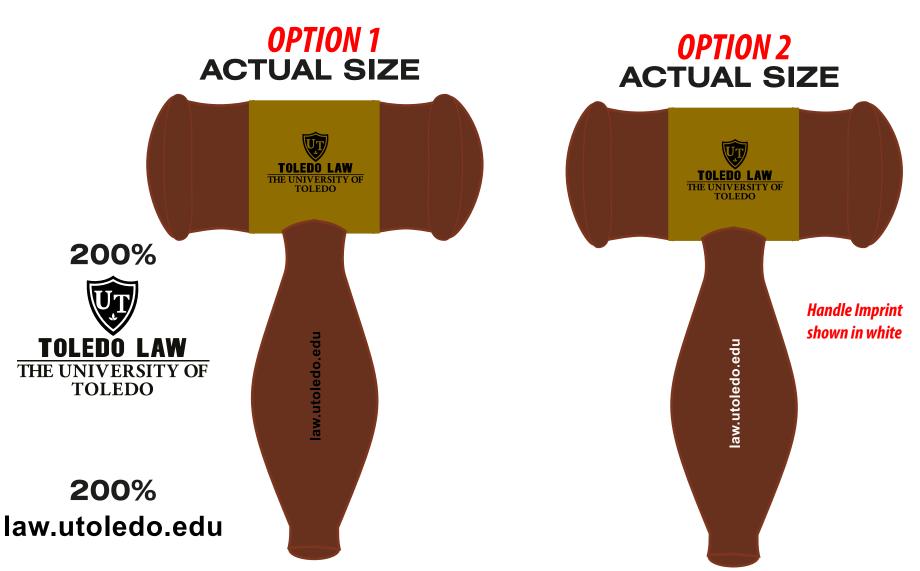

## PLEASE CONFIRM IMPRINT COLOR ON HANDLE:

\*\*\*PLEASE NOTE: PER OUR PRODUCTION STAFF, WE DO NOT RECOMMEND IMPRINTING BLACK ON THE HANDLE OF THE GAVEL. THIS IS DUE TO THE DARK BROWN ITEM COLOR. WE HIGHLY RECOMMEND USING A WHITE IMPRINT ON THE HANDLE OF THE GAVEL. PLEASE ADVISE.\*\*\*

<u>Order#</u>:117419 <u>Product</u>:300 x Gavel Stress Ball <u>Item #</u>:1008-100953 <u>Imprint Method</u>:(Pad Print on the On Head and Handle.)-Black on Head Black or white on handle?