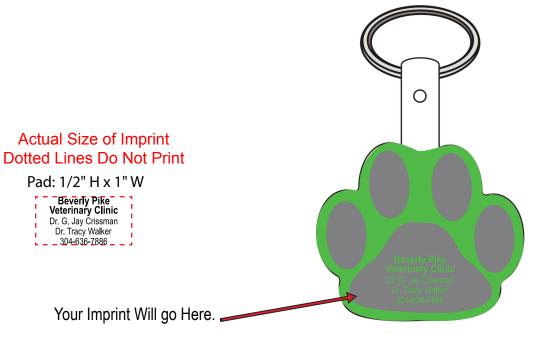

Order#:117414

Product:400 x Paw Flexible Key Tag-Neon Green

<u>Item #</u>:1098-102526

<u>Imprint Method</u>:(Pad Print on the On Pad.)-Cool Grey 10

## Side 1

Colors are not exact to product, ONLY for REFERENCE