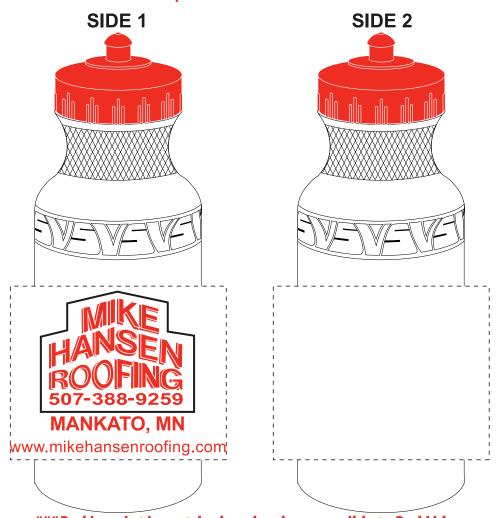

**eProof** 

2 Split Rock Drive Suite 11, Cherry Hill, Nj 08003 **Telephone:** 1-856 424-4818 or 1-800 320-1510

Fax: 1-856 424-5269

Hours of Operation: 9:30 - 5:30 pm Eastern, M - F

Order#:117410

Product:550 x 21 oz Super Value Bike Bottle-BPA Free

Item #:1206-100731

Customer Service E-mail: service@garrettspecialties.com Imprint Method:(Screen Print on the Front.)-Black Red 485

## 60% Actual Size - Imprint Actual Size: 3.75" W x 2.86" H

\*\*\*Red imprint is matched as closely as possible to Red Lid.