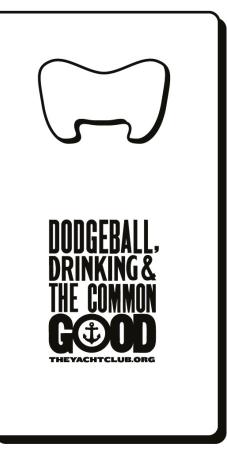

Order#:117404 <u>Product</u>:400 x Stainless Credit Card Size Bottle Opener <u>Item #</u>:1067-105259 <u>Imprint Method</u>:(Laser Engraved on the Opener Top - below Opener.)

Actual Size of Imprint Dotted Lines Do Not Print