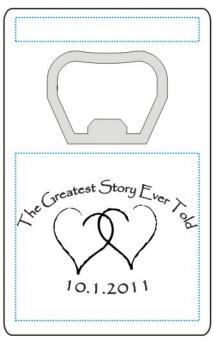

Order#:117397

Product:150 x Credit Card Bottle Opener-Coffee

Item #:1098-103596

Imprint Method: (Pad Print on the Bottom.)-White

## Actual Size of Imprint Dotted Lines Do Not Print

## Enlarged for Clarity- Colors not exact to product-ONLY FOR REFERENCE