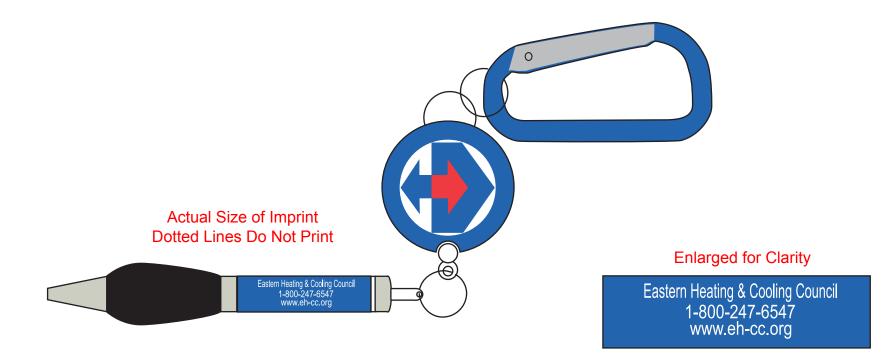

Product:500 x Soft Grip Metal Pen with Retractor and Carabiner Item #: 1279-107596 Imprint Method:Screen Print on the Pen - Barrel -White/ Screen print on the Retractor-Bright Red 185 Dark Blue 294 White

## \*\*\*IMPORTANT INFORMATION\*\*\* (PLEASE READ)

Please proof carefully for spelling errors, omissions, and layout accuracy. It is your responsibility to correct any errors. Garrett Specialties assumes no responsibility for errors after a proof has been authorized to print. Please note changes or revisions to your proof from your original instructions may cause revision in your ship date. Delays in paper proof approval also may require a change in your schedule ship dates. Occasionally, some fax machines may distort the image. Please pay close attention to numbers.

It is imperative that you view your e-proof and submit your approval and/or changes promptly to maintain your anticipated delivery date.

Please keep in mind that this virtual proof is not a printed sample of your artwork on our product. The size and placement of the artwork may vary from this proof when actually printed on the product. Carefully review the attached proof for verification of copy & layout.