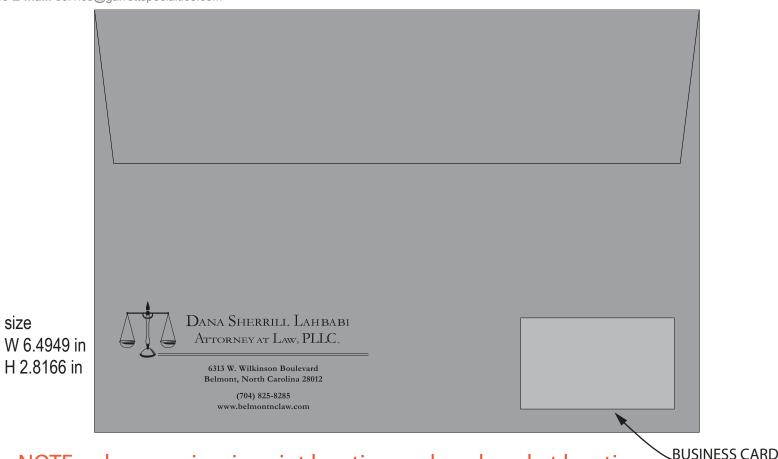

Order#:117388

Product:300 x Oversized Portfolio-Gray

Item #:1206-102926

Imprint Method: (Screen Print on the Below Flap.)-Black

40% of actual size

NOTE:- please review imprint location and card pocket location