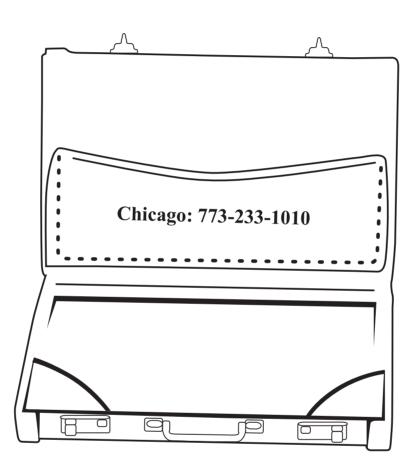

2 Split Rock Drive Suite 11, Cherry Hill, Nj 08003 **Telephone:** 1-856 424-4818 or 1-800 320-1510 Fax: 1-856 424-5269 Hours of Operation: 9:30 - 5:30 pm Eastern, M - F Customer Service E-mail: service@garrettspecialties.com

# eProof

Order#: 117370 Product: Mini Briefcase Business Card Holder Item #: 1312-301272 Imprint Method: Pad Print on the On Top - White Pad Print on the Inside - White



Actual Size of Imprint 2"W x 0.5" H (inside)



## **OPTION 1**





## PLEASE APPROVE OPTION 1 OR OPTION 2

#### **\*\*\*IMPORTANT INFORMATION\*\*\*** (PLEASE READ)

Please proof carefully for spelling errors, omissions, and layout accuracy. It is your responsibility to correct any errors. Garrett Specialties assumes no responsibility for errors after a proof has been authorized to print. Please note changes or revisions to your proof from your original instructions may cause revision in your ship date. Delays in paper proof approval also may require a change in your schedule ship dates. Occasionally, some fax machines may distort the image. Please pay close attention to numbers.

It is imperative that you view your e-proof and submit your approval and/or changes promptly to maintain your anticipated delivery date.

Please keep in mind that this virtua