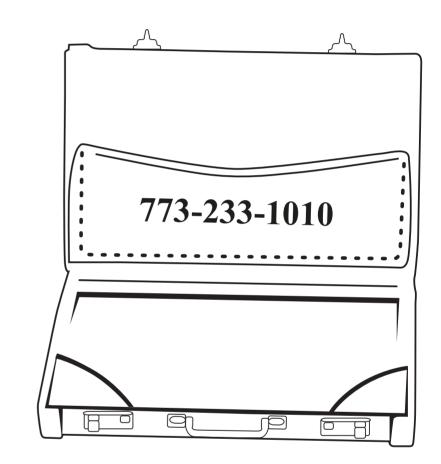

2 Split Rock Drive Suite 11, Cherry Hill, Nj 08003 **Telephone:** 1-856 424-4818 or 1-800 320-1510 Fax: 1-856 424-5269 Hours of Operation: 9:30 - 5:30 pm Eastern, M - F Customer Service E-mail: service@garrettspecialties.com

# eProof

Order#: 117370 Product: Mini Briefcase Business Card Holder Item #: 1312-301272 Imprint Method: Pad Print on the On Top - White Pad Print on the Inside - White



Actual Size of Imprint 2"W x 0.5" H (inside)



## **OPTION 1**





## PLEASE APPROVE OPTION 1 OR OPTION 2

#### **\*\*\*IMPORTANT INFORMATION\*\*\*** (PLEASE READ)

Please proof carefully for spelling errors, omissions, and layout accuracy. It is your responsibility to correct any errors. Garrett Specialties assumes no responsibility for errors after a proof has been authorized to print. Please note changes or revisions to your proof from your original instructions may cause revision in your ship date. Delays in paper proof approval also may require a change in your schedule ship dates. Occasionally, some fax machines may distort the image. Please pay close attention to numbers.

It is imperative that you view your e-proof and submit your approval and/or changes promptly to maintain your anticipated delivery date.

Please keep in mind that this virtual