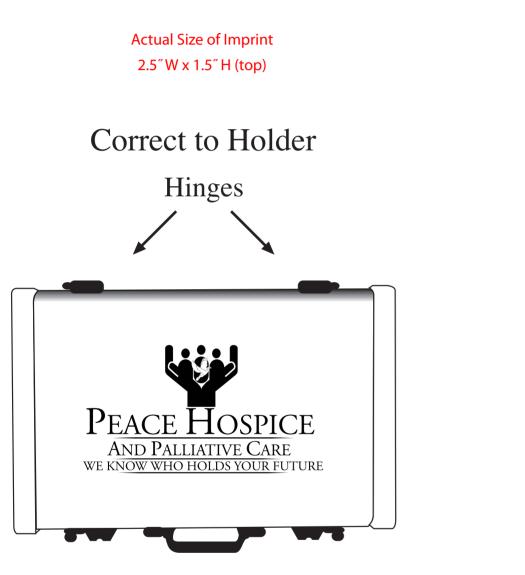

## **OPTION 1**

# eProof

Order#: 117370 Product: Mini Briefcase Business Card Holder Item #: 1312-301272 Imprint Method: Pad Print on the On Top - White Pad Print on the Inside - White

Actual Size of Imprint 2"W x 0.5" H (inside)