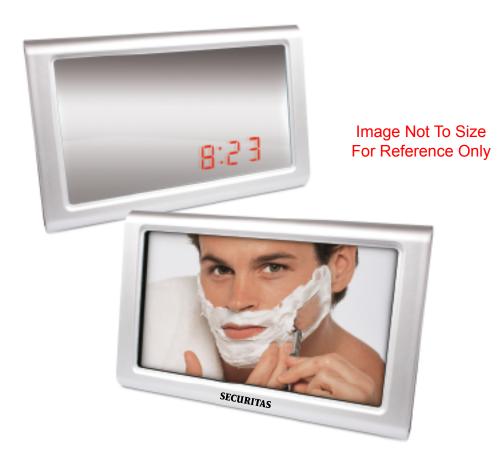

0.2 H x 0.35W

**IMPRINT SIZE UPDATED** 

Thisproduct can only imprint 0.2" High, This is a visual reference. <u>Order#</u>:117363 <u>Product</u>:225 x Mirror Sensor Clock-Silver <u>Item #</u>:1219-106453 <u>Imprint Method</u>:(Screen Print on the Below Mirror.)-Black