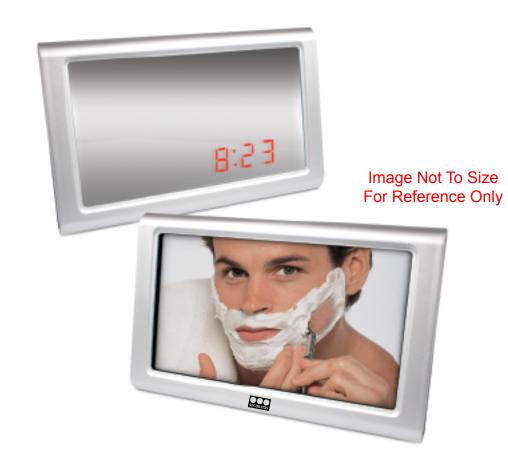

Actual Size of Imprint
Dotted Lines Do Not Print

SECURITAS

ARTWORK @ 100% 0.75 H x 1.34 W Order#:117363

Product:225 x Mirror Sensor Clock-Silver

<u>Item #</u>:1219-106453

Imprint Method: (Screen Print on the Below Mirror.)-Black