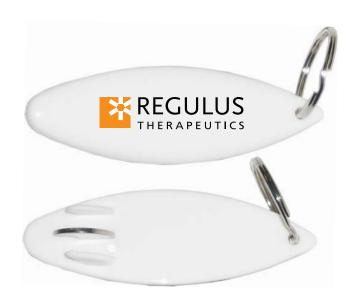

Order#:117357

Product:250 x Surfboard Bottle Opener -white

Item #:1014-100143

Imprint Method: (Pad print on the Top.)-Black Orange 021