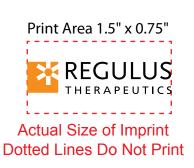

Order#:117357

Product:250 x Surfboard Bottle Opener -white

Item #:1014-100143

Imprint Method: (Pad print on the Top.)-Black Orange 021