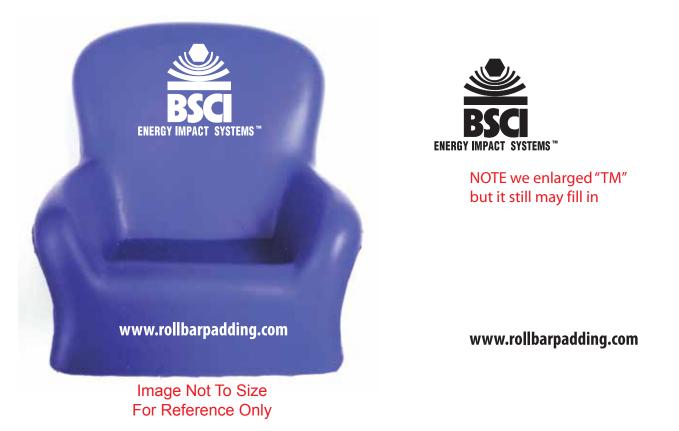

2 Split Rock Drive Suite 11, Cherry Hill, Nj 08003 Telephone: 1-856 424-4818 or 1-800 320-1510 Fax: 1-856 424-5269 Hours of Operation: 9:30 - 5:30 pm Eastern, M - F Customer Service E-mail: service@garrettspecialties.com <u>Order#</u>:117347 <u>Product</u>:500 x Chair Shaped Stress Ball\_Blue <u>Item #</u>:1092-300071 <u>Imprint Method</u>:(Screen Print on the Top and the Bottom.)-White

## eProof