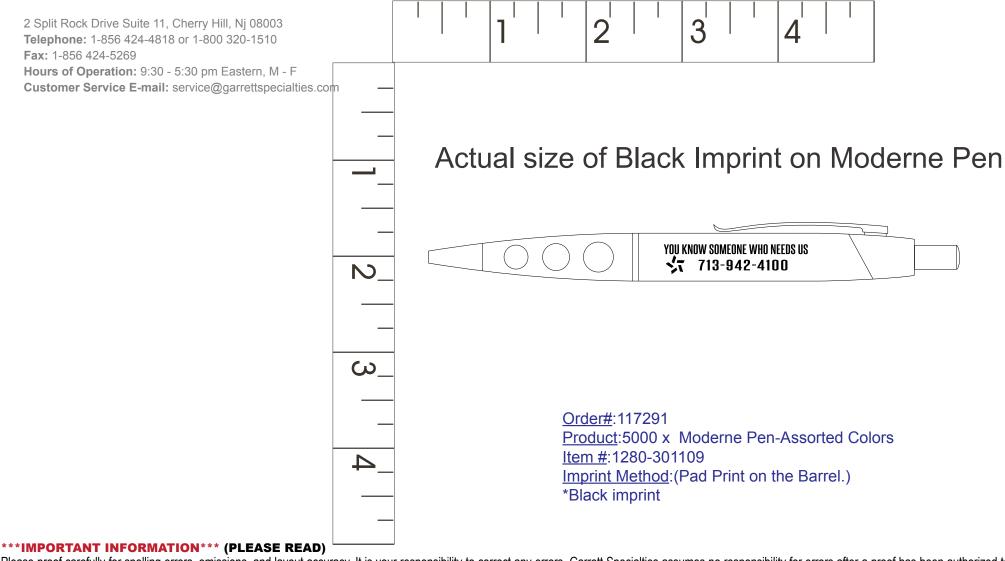

Due to inherent technical differences in color monitors, the imprint colors and product colors depicted in the attached proof will not resemble those in the final product.

We make every effort to match requested custom colors, but cannot guarantee a 100% exact match. Imprints are applied using pad or screen inks. These inks are hand mixed as close as possible to the requested color but may vary 2 to 4 shades. For this reason an exact PMS match cannot be guaranteed.