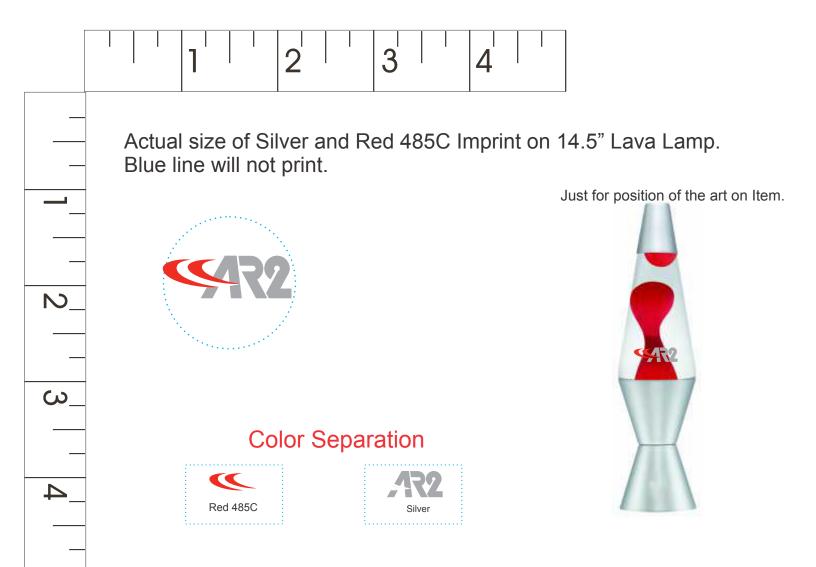

Order#:117336

Product:12 x Large Classic Lava Lamp

<u>Item #</u>:1280-301152

Imprint Method: (Pad Print on the Globe.)-Silver/Red 485C