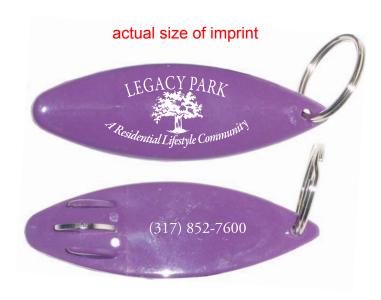

Order#:117348

Product:250 x Surfboard Bottle Opener-Purple

<u>Item #</u>:1014-100143

Imprint Method:Pad print on top and bottom-White

## Please note:

The artwork had to be modified to fit in imprint area and be visible and legible. Please confirm the modificatinos when approving.

**Enlarged for Clarity** 

LEGACY PARK

Residential Lifestyle Community

(317) 852 7600