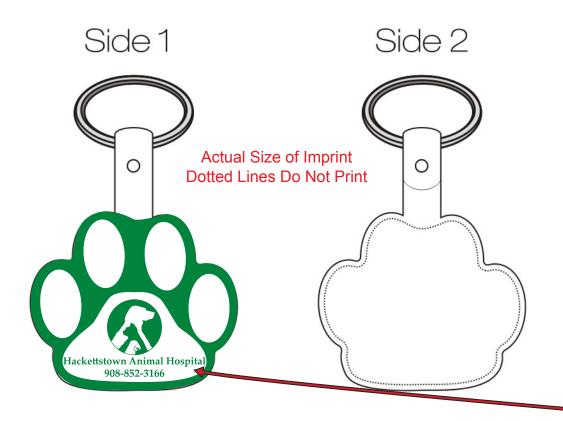

Product:150 x Paw Flexible Key Tag-Dark Green

<u>Item #</u>:1098-102526

Imprint Method: (Pad Print on the Front.)-White

Colors not exact to product: ONLY FOR REFERENCE

Hackettstown Animal Hospital 908-852-3166

Green is the Green of the product showing thru, the dog's pad and paws will be filled solid white