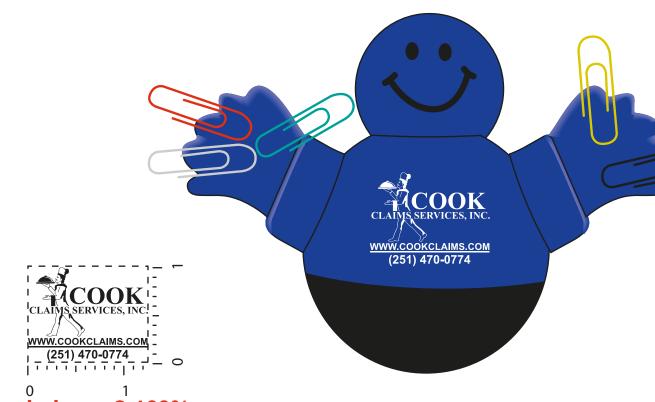

Customer Service E-mail: service@garrettspecialties.com

Order#:117341

Product:200 x Belly Wobbler Stress Reliever-Blue

Item #:1097-303648

Imprint Method: (Pad Print on the Front Side.)-WHITE

**Artwork shown @ 100% Dotted line is for FPO (FOR POSITION ONLY)** to show imprint area