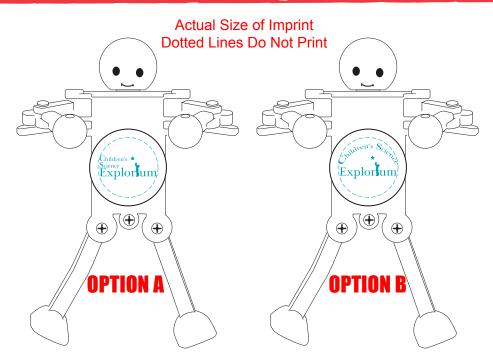

Product:250 x Boogie Bot Blue product with white disc

Item #:1064-104948

Imprint Method: (Pad Print on the Disc.)-Teal Green 320

Please note: There are two options on the proof. Please choose an option to proceed with: A or B?