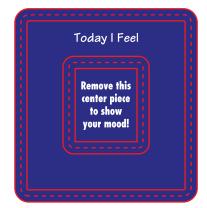

Order#:117321

Product:250 x Mood Magnet- Multicolor faces

Item #:1090-304043

Imprint Method: (4 Color Process on the Bottom Front.)

Please note: Red box around entire logo does not print, only represents actual size of imprint area.