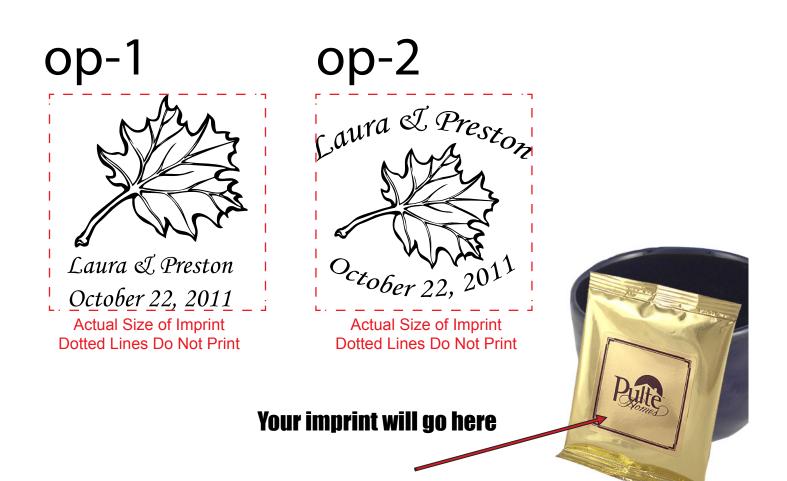

Order#:117318 Product:144 x Apple Cider Packets Item #:1151-100443 Imprint Method:(Pad print on the Front.)-Black

## Please note: There are two options below. Please choose an option to proceed with 1 or 2?