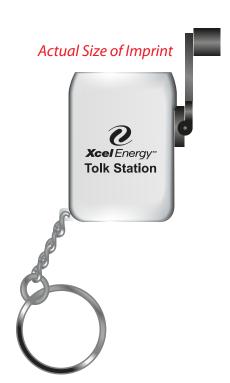

Order#:117304

Product: 250 x My Buddy Mini Dynamo Light Key Ring - Silver

Item #:1087-106373

Imprint Method: (Screen Print on the Front Bottom.)-Black

200% SIZE

FOR VIEWING SMALL DETAILS ON ART (LOGO)