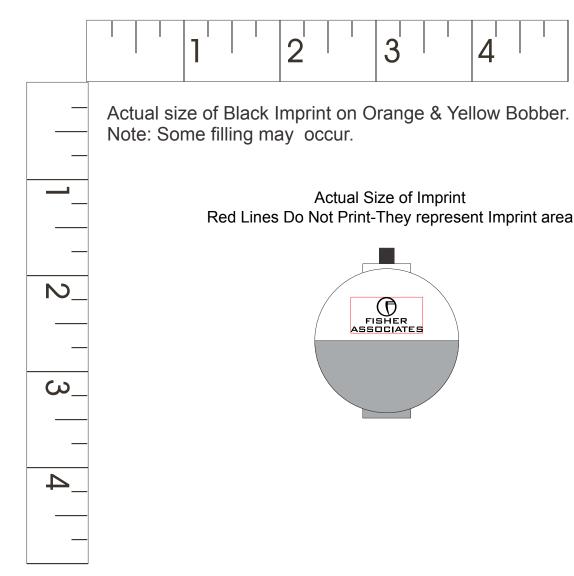

Order#:117308

Product:500 x Fishing Bobber -Yellow/Orange

<u>Item #</u>:1280-104606

Imprint Method: (Screen Print on the Front.)-Black

## \*\*\*IMPORTANT INFORMATION\*\*\* (PLEASE READ)

Please proof carefully for spelling errors, omissions, and layout accuracy. It is your responsibility to correct any errors. Garrett Specialties assumes no responsibility for errors after a proof has been authorized to print. Please note changes or revisions to your proof from your original instructions may cause revision in your ship date. Delays in paper proof approval also may require a change in your schedule ship dates. Occasionally, some fax machines may distort the image. Please pay close attention to numbers.

It is imperative that you view your e-proof and submit your approval and/or changes promptly to maintain your anticipated delivery date.

Please keep in mind that this virtual proof is not a printed sample of your artwork on our product. The size and placement of the artwork may vary from this proof when actually printed on the product. Carefully review the attached proof for verification of copy & layout.