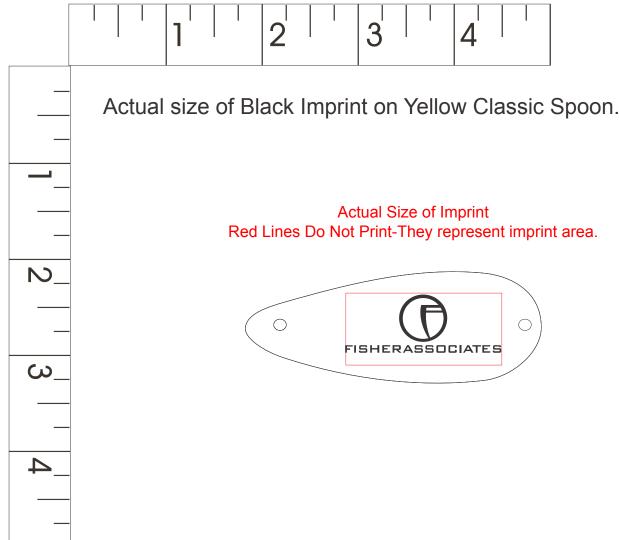

Order#:117308

Product:300 x Classic Spoon Fishing Lure-Yellow

Item #:1280-104609

Imprint Method: (Screen Print on the Top.)-Black