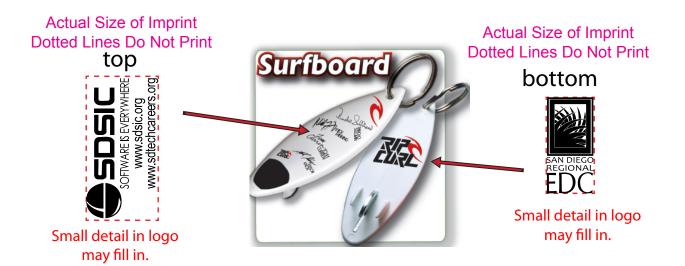

Order#:117306

Product:500 x Surfboard Bottle Opener

Item #:1014-100143

Imprint Method: (Pad print on the Top.)-Blue 286

## \*\*\*RUSH PROOF\*\*\*

In order to meet your delivery date, here is a copy of your artwork so you can see what we are sending to the manufacturer to be printed. Immediate approval is required in order to maintain the supplier's production schedule.

## Please note:

Text was matched as closely as possible Some portions of the text were realigned and enlarged to increase legibility.

It is imperative that you view your e-proof and submit your approval and/or changes promptly to maintain your anticipated delivery date.

Please keep in mind that this virtual proof is not a printed sample of your artwork on our product. The size and placement of the artwork may vary from this proof when actually printed on the product. Carefully review the attached proof for verification of copy & layout.