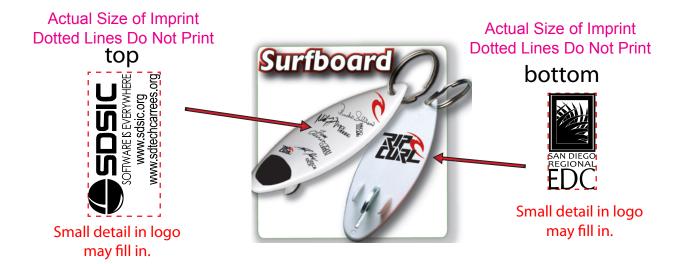

Order#:117306

Product:500 x Surfboard Bottle Opener

Item #:1014-100143

Imprint Method: (Pad print on the Top.)-Blue 286

1.5" x 0.75" Top & 1" x 0.5" Bottom

## Please note:

Text was matched as closely as possible Some portions of the text were realigned and enlarged to increase legibility.