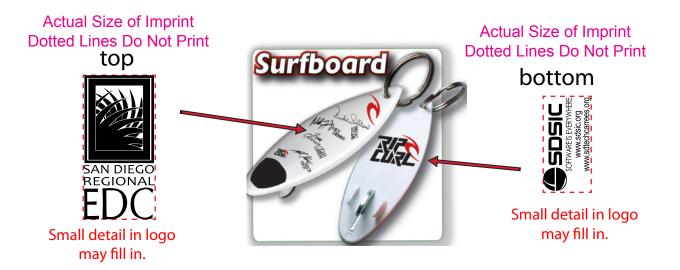

Order#:117306

Product:500 x Surfboard Bottle Opener

<u>Item #:1014-100143</u>

Imprint Method: (Pad print on the Top.)-Blue 286

1.5" x 0.75" Top & 1" x 0.5" Bottom