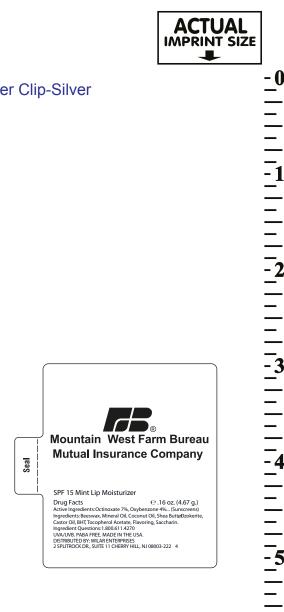

Order#:117203 Product:300 x SPF 15 Lip Balm White Tube with Carabiner Clip-Silver Item #:1250-301573 Imprint Method:(4 Color Process on the Label.)- Black

\*\*\*IMPORTANT INFORMATION\*\*\* (PLEASE READ)

It is imperative that you view your e-proof and submit your approval and/or changes promptly to maintain your anticipated delivery date.

a

**Mutual Insurance Company** 

Mountain

West Farm

Bureau

Please keep in mind that this virtual proof is not a printed sample of your artwork on our product. The size and placement of the artwork may vary from this proof when actually printed on the product. Carefully review the attached proof for verification of copy & layout.