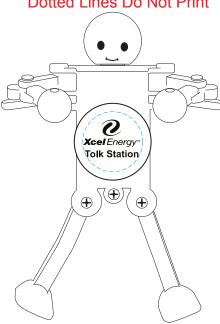

Order#:117303

Product:250 x Boogie Bot-Blue with white disc

Item #: 1064-104948

Imprint Method: (Pad Print on the Disc.)-Black

**Enlarged for Clarity** 

The "SM" Mark may fill in.

Please note: The logo was realigned for best fit within very small imprint area.