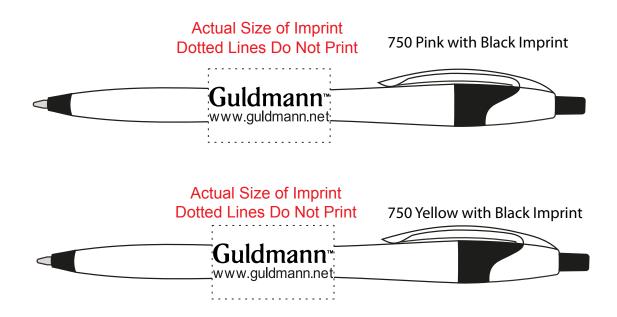

Order#:117296

Product: Tropical Javalina Pen (750) Pink/(750) Yellow

<u>Item #</u>:1003-103017

Imprint Method: (Pad Print on the Barrel.)-Black