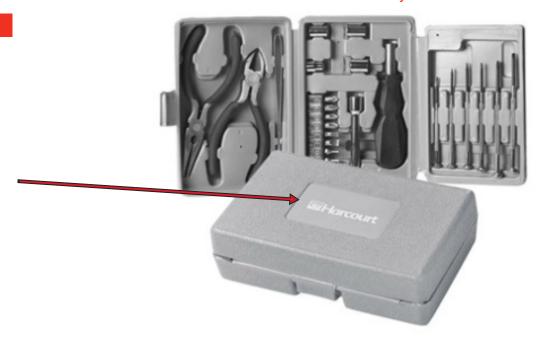

Order#:117292

Product:175 x 25 Piece Tri-Fold Tool Kit

Item #:1056-105131

Imprint Method: (Pad Print on the On Lid.) - pms 1795

\*\*\*RUSH PROOF\*\*\*

In order to meet your delivery date, here is a copy of your artwork so you can see what we are sending to the manufacturer to be printed. Immediate approval is required in order to maintain the supplier's production schedule.

CAREFULLY REVIEW THE ARTWORK ATTACHED.

Image Not To Size For Reference Only

## 2" x 1"

Actual Size of Imprint
Dotted Lines Do Not Print