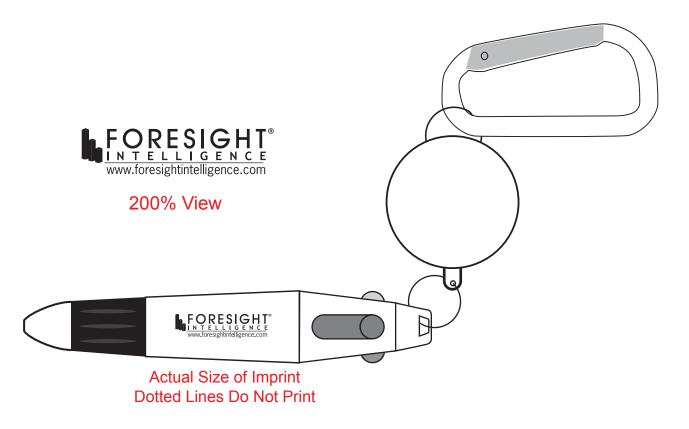

<u>Order#</u>:117283 <u>Product</u>:250 x 4-Color Pen with Retractor and Carabiner -Blue <u>Item #</u>:1279-107599 <u>Imprint Method</u>:(Screen Print on the Pen.)-Black