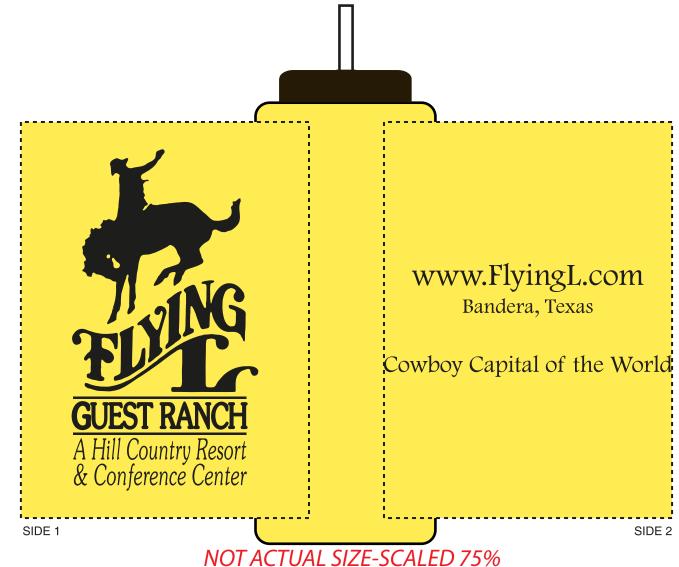

Order#:117282

Product: 32 oz Sports Bottle Colors w/ Straw - BPA Free

Item #:1116-303631

Imprint Method: (Screen Print on the Front and back/side one and side two.)

## PLEASE NOTE:

Printer suggested to print on side ONE and TWO as opposed to the wrap imprint. They are able to center the imprints best on the front and back. This

PLEASE CONFIRM LID COLOR OF YELLOW BOTTLE:

For this product there is not an option for a YELLOW Lid,
Please choose a different color for your lid out of the following: Black, Green, Orange, Red, Royal Blue, Teal, Violet,
and white

(240) x Yellow Bottle Yellow Lid White Straw Black Imprint

Black lid shown in proof for reference: recommended

(240) x Blue Bottle Blue Lid White Straw White Imprint

Www.FlyingL.com
Bandera, Texas
Cowboy Capital of the World

GUEST RANCH
A Hill Country Resort

## NOT ACTUAL SIZE-SCALED 75%