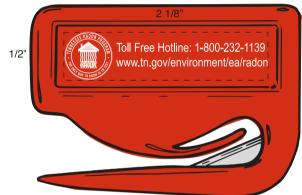

# Please choose an option to proceed with A or B? **OPTION A**

This option is the submitted artwork. The small details in the logo and text in semi-circle may fill in.