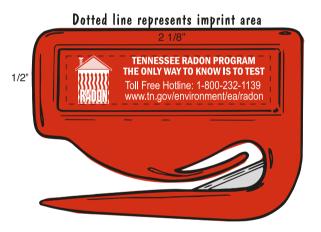

### Dotted line represents imprint area

Actual Size of Imprint **Dotted Lines Do Not Print** 

## (recommended)

This option has a portion of the logo enlarged and the text from the semi circle enlarged above the hotline number and web address. Modified to give a better imprint.

eProof

**Enlarged for Clarity** Toll Free Hotline: 1-800-232-1139 www.tn.gov/environment/ea/radon

#### Enlarged for Clarity

### **TENNESSEE RADON PROGRAM** THE ONLY WAY TO KNOW IS TO TEST

Toll Free Hotline: 1-800-232-1139 www.tn.gov/environment/ea/radon