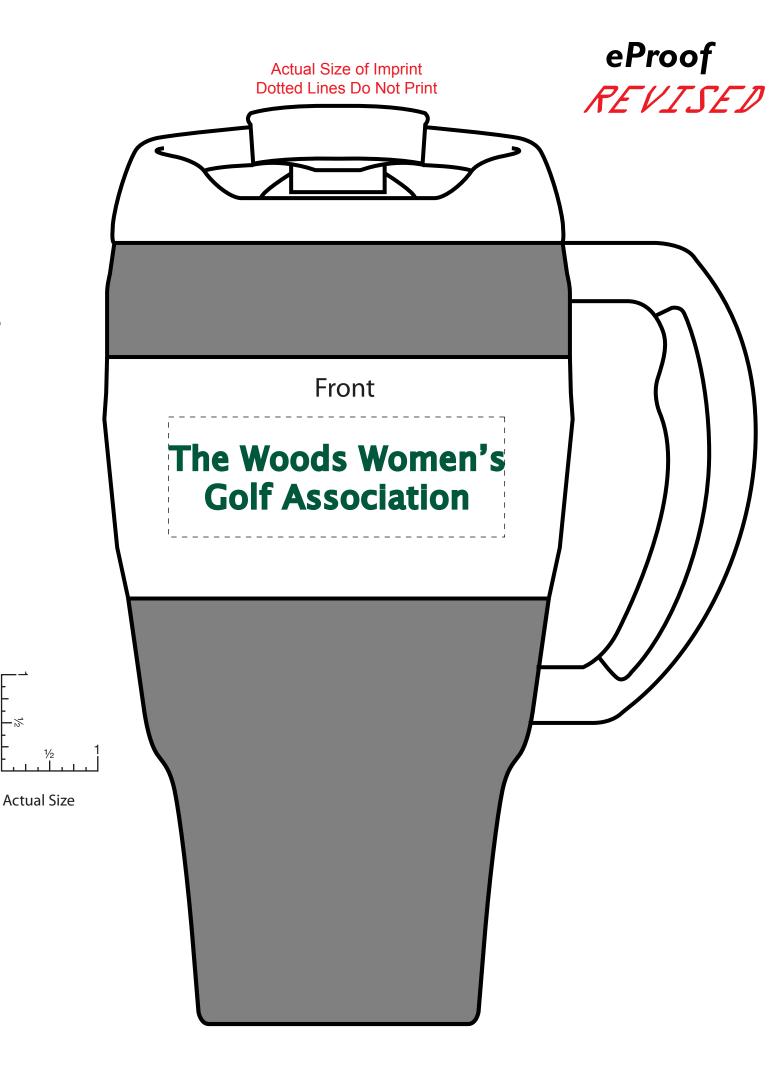

Order#:117275

Product:96 x Bubba Keg Mug 34 oz-Royal

Item #:1086-105217

Imprint Method:(Screen Print on the Back.)-Forest Green 343

Actual Size of Imprint
Dotted Lines Do Not Print