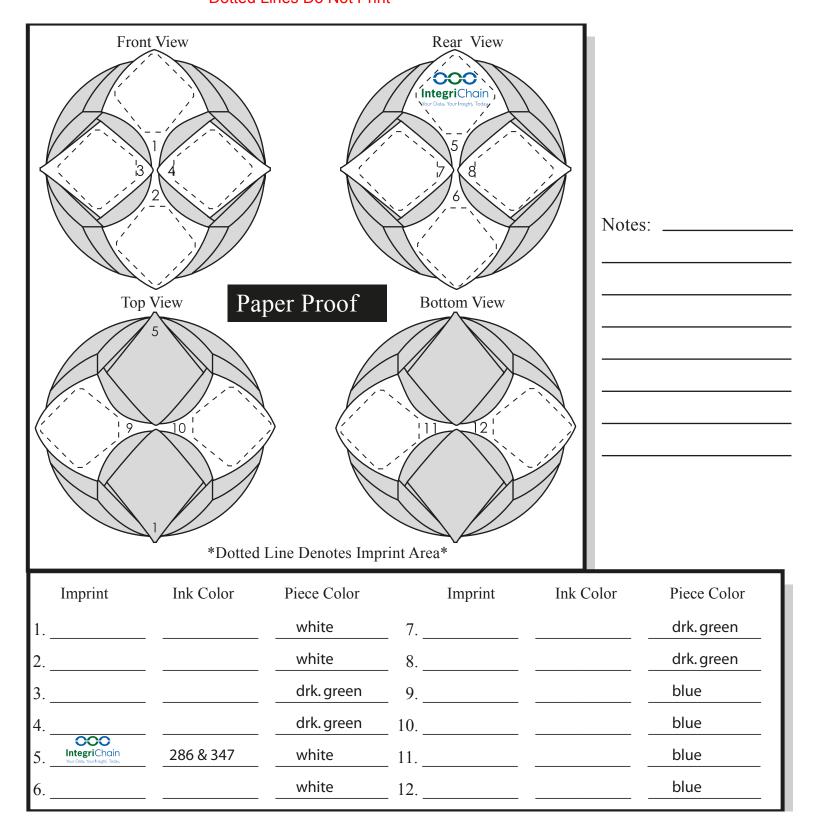

Order#:117274

Product:250 x 6 Piece Interlocking Puzzle

Item #:1044-100588

Imprint Method: (Pad Print on the Top Back.)-Blue 286 Green 347

## Actual Size of Imprint **Dotted Lines Do Not Print**