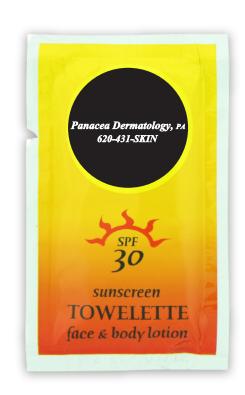

Order#:117273

Product:500 x SPF 30 Sunscreen Towelettes

Item #:1306-304154

Imprint Method: (4 color process on the Front Label.)-White

ART@100%

THE DASHED LINE SHOWS THE MAXIMUM IMPRINT AREA AND DOES NOT PRINT.

## \*\*\*IMPORTANT INFORMATION\*\*\* (PLEASE READ)

Please proof carefully for spelling errors, omissions, and layout accuracy. It is your responsibility to correct any errors. Garrett Specialties assumes no responsibility for errors after a proof has been authorized to print. Please note changes or revisions to your proof from your original instructions may cause revision in your ship date. Delays in paper proof approval also may require a change in your schedule ship dates. Occasionally, some fax machines may distort the image. Please pay close attention to numbers.

It is imperative that you view your e-proof and submit your approval and/or changes promptly to maintain your anticipated delivery date.

Please keep in mind that this virtual proof is not a printed sample of your artwork on our product. The size and placement of the artwork may vary from this proof when actually printed on the product. Carefully review the attached proof for verification of copy & layout.

Due to inherent technical differences in color monitors, the imprint colors and product colors depicted in the attached proof will not resemble those in the final product.

We make every effort to match requested custom colors, but cannot guarantee a 100% exact match. Imprints are applied using pad or screen inks. These inks are hand mixed as close as possible to the requested color but may vary 2 to 4 shades. For this reason an exact PMS match cannot be guaranteed.