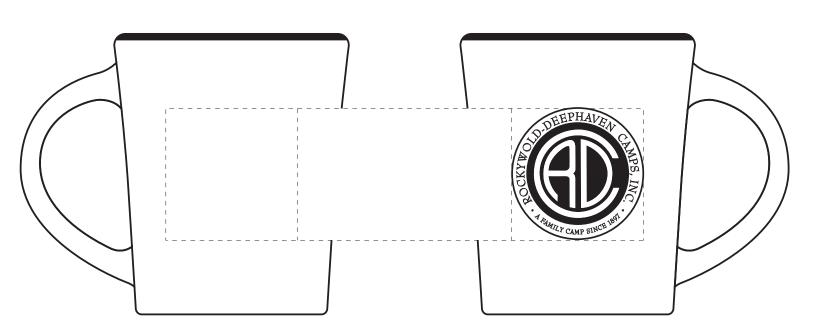

It is imperative that you view your e-proof and submit your approval and/or changes promptly to maintain your anticipated delivery date.

Please keep in mind that this virtual proof is not a printed sample of your artwork on our product. The size and placement of the artwork may vary from this proof when actually printed on the product. Carefully review the attached proof for verification of copy & layout.

Due to inherent technical differences in color monitors, the imprint colors and product colors depicted in the attached proof will not resemble those in the final product. We make every effort to match requested custom colors, but cannot guarantee a 100% exact match. Imprints are applied using pad or screen inks. These inks are hand mixed as close as possible to the requested color but may vary 2 to 4 shades. For this reason an exact PMS match cannot be guaranteed. Your order is ON HOLD until we receive an approval from you in reference to your artwork.