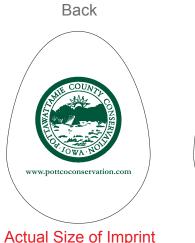

Order#:117261

Product:250 x Compass Keychain

<u>Item #</u>:1268-106959

Imprint Method: (Screen Print on the Back.)-Dark Green 343

## **Enlarged for Clarity**

www.pottcoconservation.com