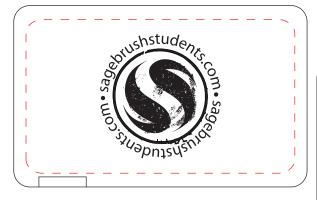

# **Actual Size of Imprint Dotted Lines Do Not Print**

#### SIDE ONE

Order#:117242

Product: 1000 x Credit Card Mints-Blue

Item #:1066-100444

Imprint Method: (Pad Print on the Front.)-White