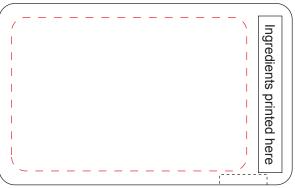

# **Actual Size of Imprint Dotted Lines Do Not Print**

## SIDE TWO

\*\*\*\*\*Imprint color WHITE is displayed as black on proof.