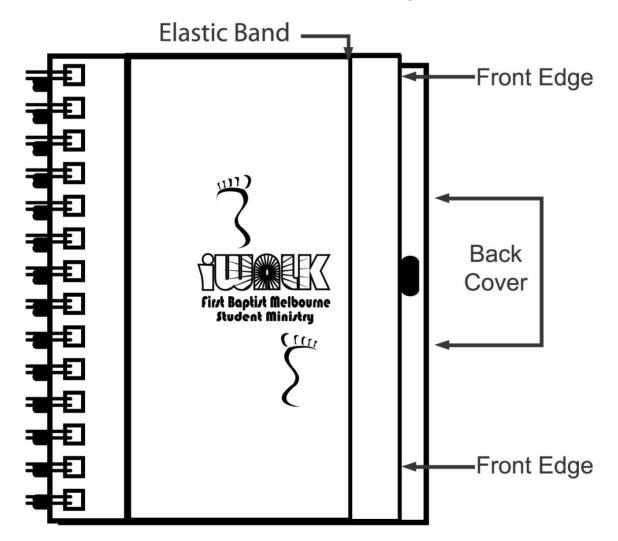

Order#:117241

Product:96 x Evolution Recycled Journal Book

Item #:1067-302014

Imprint Method:(Debossed on the Center, On Front (Between Stripe and Egde).)

## PLEASE NOTE:

The star burst image within your text "walk" was modified to give best deboss imprint. The starburst was simplified.

Image Not To Size For Reference Only