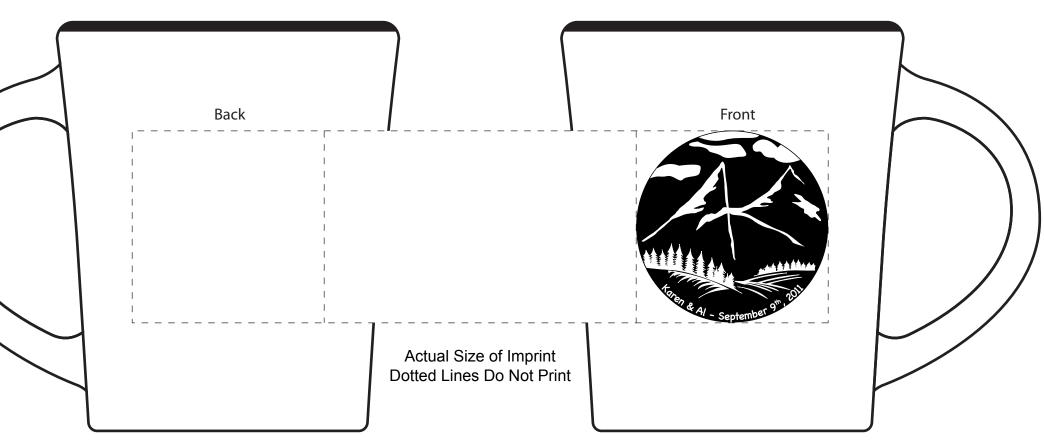

Order#: 117239

Product: Citrus Mug 13 oz

<u>Item #</u>: 1086-300311 Imprint Method: Screen Print in Black

Mug is white. Inside liner and rim is colored.

72 pcs. Orange, 72 pcs. Yellow, 72 pcs. Green

2 Split Rock Drive Suite 11, Cherry Hill, Nj 08003 **Telephone:** 1-856 424-4818 or 1-800 320-1510