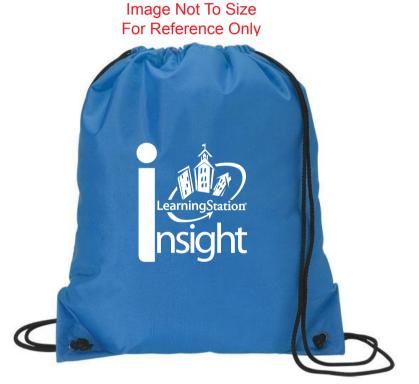

<u>Order#</u>:117238 <u>Product</u>:300 x String Backpack-Royal <u>Item #</u>:1039-103880 <u>Imprint Method</u>:(Screen Print on the Front.)-White

## \*\*\*RUSH PROOF\*\*\*

In order to meet your delivery date, here is a copy of your artwork so you can see what we are sending to the manufacturer to be printed. Immediate approval is required in order to maintain the supplier's production schedule. CAREFULLY REVIEW THE ARTWORK ATTACHED.

## **ARTWORK IS SCALED 50%**

eProof

When artwork is 100% imprint size is 7"W x 7.6283"H