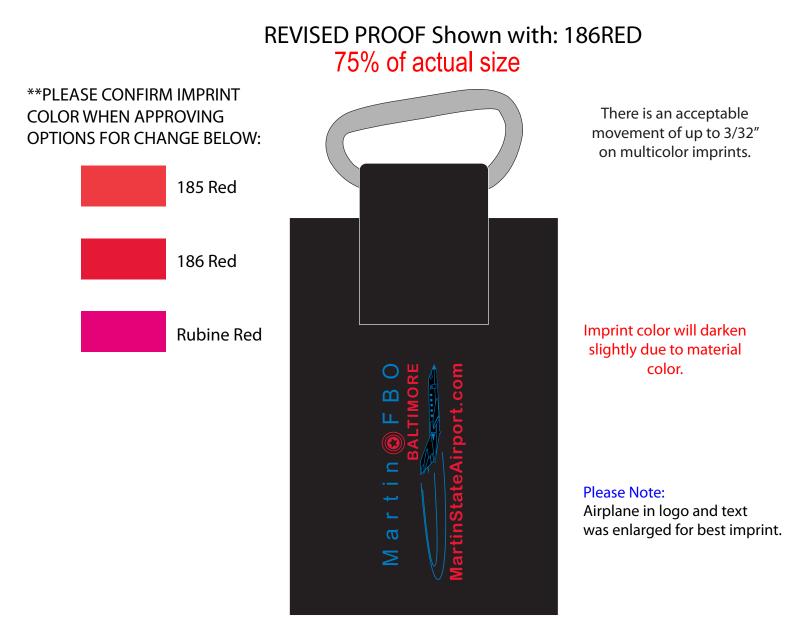

## REVISED eProof

Order#:117237 Product:400 x Jumbo Phone Mate ID Holder Item #:1206-300582 Imprint Method:(Screen Print on the Front.)-Med. Blue 285 Warm Red?

## \*\*\*IMPORTANT INFORMATION\*\*\* (PLEASE READ)

Please proof carefully for spelling errors, omissions, and layout accuracy. It is your responsibility to correct any errors. Garrett Specialties assumes no responsibility for errors after a proof has been authorized to print. Please note changes or revisions to your proof from your original instructions may cause revision in your ship date. Delays in paper proof approval also may require a change in your schedule ship dates. Occasionally, some fax machines may distort the image. Please pay close attention to numbers.

Due to inherent technical differences in color monitors, the imprint colors and product colors depicted in the attached proof will not resemble those in the final product. We make every effort to match requested custom colors, but cannot guarantee a 100% exact match. Imprints are applied using pad or screen inks. These inks are hand mixed as close as possible to the requested color but may vary 2 to 4 shades. For this reason an exact PMS match cannot be guaranteed. Your order is ON HOLD until we receive an approval from you in reference to your artwork.