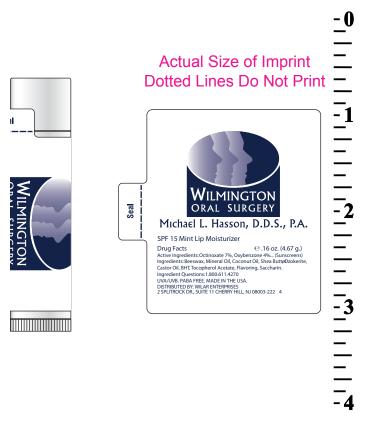

2 Split Rock Drive Suite 11, Cherry Hill, Nj 08003 **Telephone:** 1-856 424-4818 or 1-800 320-1510 **Fax:** 1-856 424-5269 **Hours of Operation:** 9:30 - 5:30 pm Eastern, M - F **Customer Service E-mail:** service@garrettspecialties.com Order#:117236 Product:300 x SPF 15 Lip Balm in White Tube Item #:1250-301572 Imprint Method:(4 Color Process on the Label.)

\*\*Name underneath the logo was enlarged for visibility/legibility purposes.