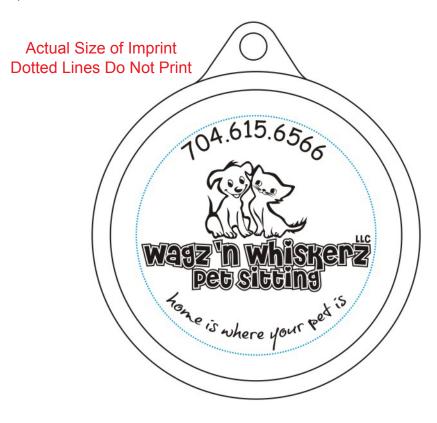

Order#:117233

Product:150 x Food Can Cover-White

<u>Item #</u>:1098-103509

Imprint Method: (Screen Print on the Cover.)-Black

## \*\*\*IMPORTANT INFORMATION\*\*\* (PLEASE READ)

Please proof carefully for spelling errors, omissions, and layout accuracy. It is your responsibility to correct any errors. Garrett Specialties assumes no responsibility for errors after a proof has been authorized to print. Please note changes or revisions to your proof from your original instructions may cause revision in your ship date. Delays in paper proof approval also may require a change in your schedule ship dates. Occasionally, some fax machines may distort the image. Please pay close attention to numbers.

It is imperative that you view your e-proof and submit your approval and/or changes promptly to maintain your anticipated delivery date.

Please keep in mind that this virtual proof is not a printed sample of your artwork on our product. The size and placement of the artwork may vary from this proof when actually printed on the product. Carefully review the attached proof for verification of copy & layout.