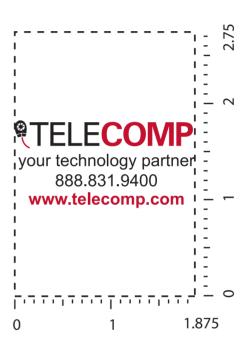

Order#:117232

Product:600 x Sticky Book™-white

Item #:1097-300412

Imprint Method: (Screen Print on the Front Cover.)-Black, Red Pms 187C

Artwork shown @ 100%

Dotted line is for FPO (FOR POSITION ONLY)
to show imprint area