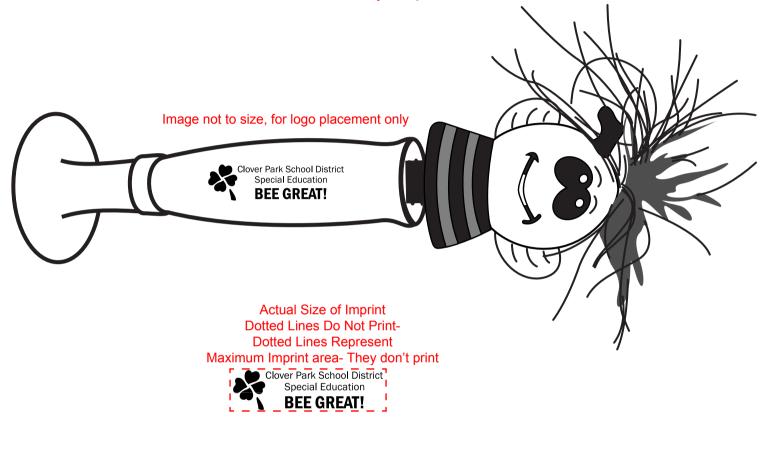

2 Split Rock Drive Suite 11, Cherry Hill, Nj 08003 **Telephone:** 1-856 424-4818 or 1-800 320-1510 **Fax:** 1-856 424-5269

Hours of Operation: 9:30 - 5:30 pm Eastern, M - F Customer Service E-mail: service@garrettspecialties.com <u>Order#</u>:117222 <u>Product</u>:500 x Goofy Group Bee Pen-Yellow <u>Item #</u>:1070-106682 <u>Imprint Method</u>:(Pad Print on the Barrel.)-Black eProof

REVISED 2

\*\*Please note: We do not have the Font style submitted with New artwork Font was matched as closely as possible.



## **Enlarged for Clarity**



## \*\*\*IMPORTANT INFORMATION\*\*\* (PLEASE READ)

Please proof carefully for spelling errors, omissions, and layout accuracy. It is your responsibility to correct any errors. Garrett Specialties assumes no responsibility for errors after a proof has been authorized to print. Please note changes or revisions to your proof from your original instructions may cause revision in your ship date. Delays in paper proof approval also may require a change in your schedule ship dates. Occasionally, some fax machines may distort the image. Please pay close attention to numbers.

It is imperative that you view your e-proof and submit your approval and/or changes promptly to maintain your anticipated delivery date.

Please keep in mind that this virtual proof is not a