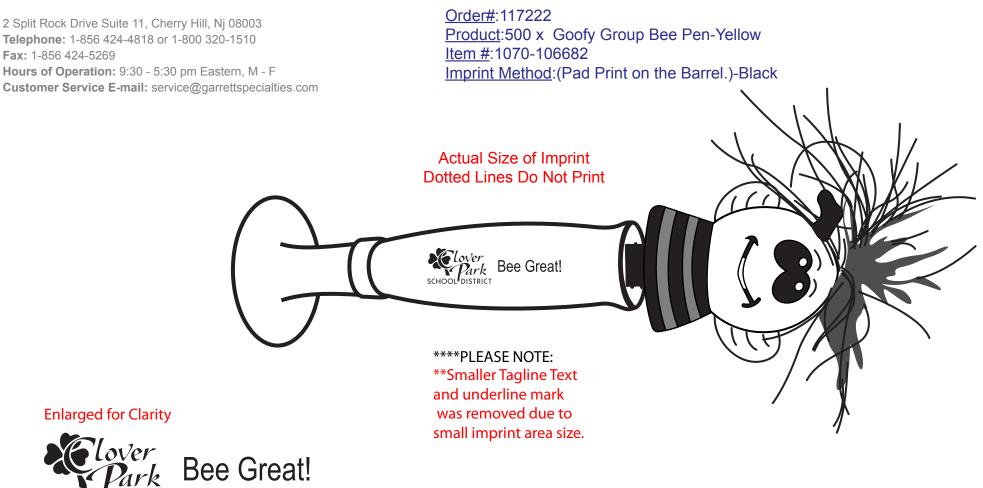

It is imperative that you view your e-proof and submit your approval and/or changes promptly to maintain your anticipated delivery date.

Please keep in mind that this virtual proof is not a printed sample of your artwork on our product. The size and placement of the artwork may vary from this proof when actually printed on the product. Carefully review the attached proof for verification of copy & layout.

Due to inherent technical differences in color monitors, the imprint colors and product colors depicted in the attached proof will not resemble those in the final product.

We make every effort to match requested custom colors, but cannot guarantee a 100% exact match. Imprints are applied using pad or screen inks. These inks are hand mixed as close as possible to the requested color but may vary 2 to 4 shades. For this reason an exact PMS match cannot be guaranteed.